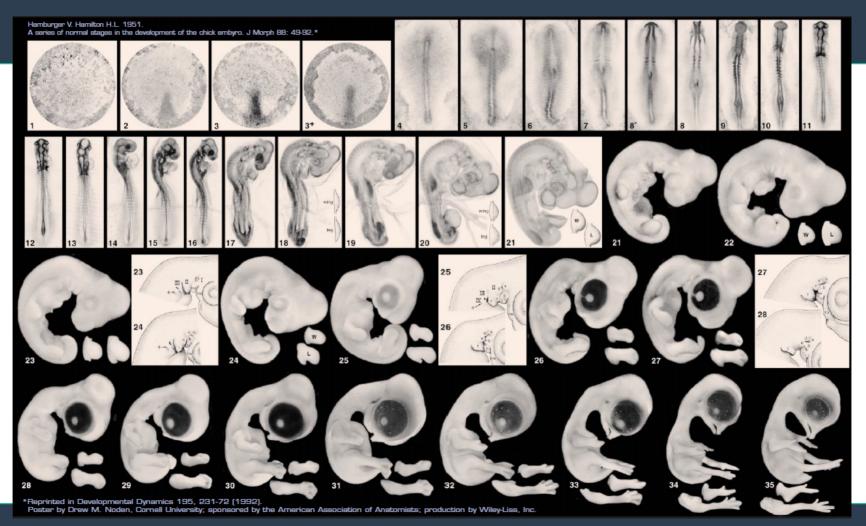

# Egg-Timer -

#### A deep-learning approach to staging





THE UNIVERSITY of EDINBURGH The Royal (Dick) School of Veterinary Studies





UK Research and Innovation

Chris Banks and Megan Davey

# Staging past and present...



# Staging future...

- Can we **automatically** and **objectively** identify developmental stage?
- **Deep Neural Networks** are capable of carrying out complex image classification tasks...
- So why not staging?



# **How? Egg-Timer Training...**

- Workshop 1:
  - Train the trainers
  - Learn to stage embryos using HH
- Workshop 2:
  - Tag images
  - Consensus
  - Eat pizza!
- Train the model...
  - We need lots of images and lots of people to tag them

# Then what? (Where's the science?)

- Automated staging of time series
- Establish developmental tempo
  - Stage  $\leftrightarrow$  Time
- Across species / genotype















t010z1c1

GFP ExOvoD2 H

H19start 100521

t014z1c2













GFP ExOvoD2 H

H19start\_100521\_

t015z1c2

GFP ExOvoD2 H

H19start 100521

t007z1c1

GEP